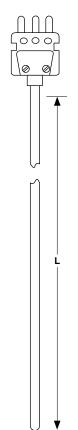

### **RTD Style RC**

#### **Plug or Jack Termination**

#### **Durable rigid sheath**

 316 stainless steel -50 to 260°C (-58 to 500°F)

## Durable connectors with copper pins

- 200°C (400°F) temperature rating
- Provide simple connection to extension leads

#### **Brazed adapter**

 Provides superior connector attachment