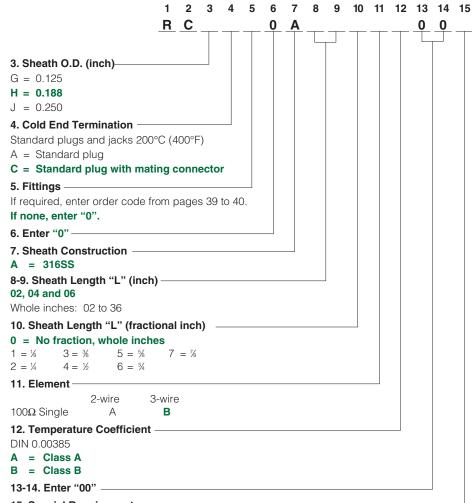

#### **High accuracy**

• Dependable readings

**Custom Ordering Information**—Items in **Bolded Green Type** are preferred with shorter lead times.

- 15. Special Requirements
- 0 = None
- X = Special requirements, consult factory