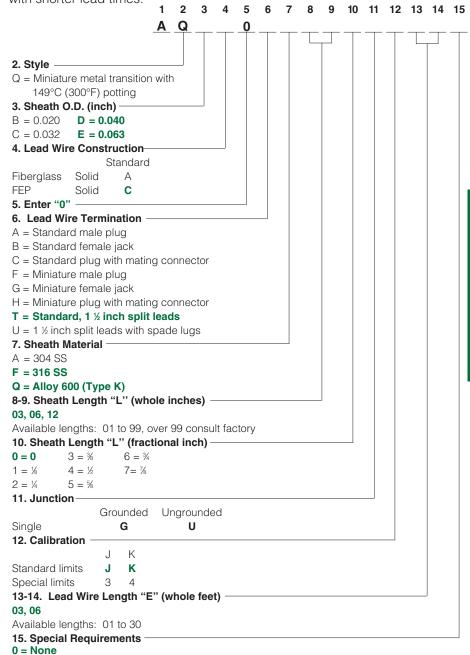

**Custom Ordering Information**—Items in **Bolded Green Type** are preferred with shorter lead times.