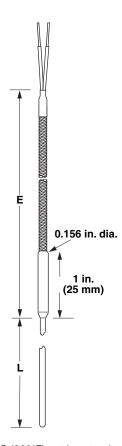

## Mineral Insulated Miniature Transitions Style AQ

Note: 149°C (300°F) potting standard.